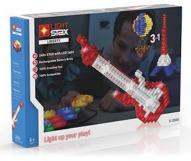

100% compatible with DUPLO® bricks

Building blocks have always been one of the most popular toys among children. Unlike traditional building blocks, Light Stax® are beautifully colored blocks that glow. Building from a powered base, every block magically lights up as you stack. There is no "wrong" way of stacking the blocks, which provides endless possibilities to fulfill your imagination and creativity.

Light Stax® can also be used as a customized night light with 3 light modes: solid, flashing, fading. And all three modes have a 15 minute auto-shutoff.

One power base lights up hundreds of Light Stax® via USB power. 100% compatible with other building blocks of similar size.