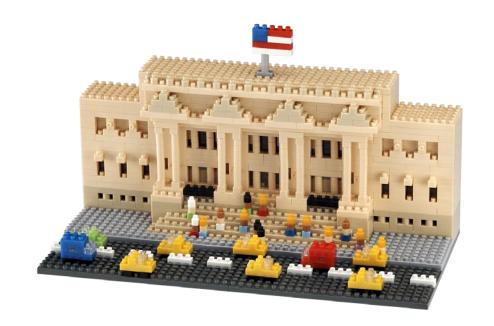

## **Landmark Series**

T1521 The Louvre

T1501 Metropolitan Museum of Art

T1509
Gates of Harvard Yard

T1506 United States Capitol

T1507 Golden Gate Bridge

T1511 Tower Bridge

T1505 White House