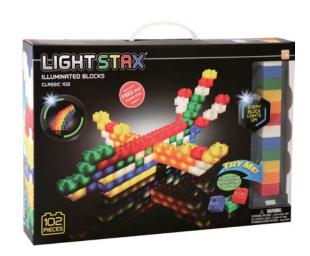

Carton Size: 6/12

Light Stax Classic 24 ITEM# LS1102

Set includes 24 Stax in 6 colors, 1 power base, and 1 USB power cable.

Carton Size: 6/12

Light Stax Classic 102 ITEM# LS1104

Set includes 102 Stax in 6 colors, 2 power bases, and 2 USB power cables.