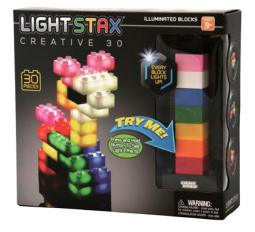

## **Light Stax® Creative Series**

Light Stax Creative 16 ITEM# LS1201

Set includes 16 Stax in 8 colors, 1 power base, and 1 USB power cable.

Carton Size: 6/12

Light Stax Creative 30 ITEM# LS1202

Set includes 30 Stax in 8 colors, 1 power base, and 1 USB power cable.