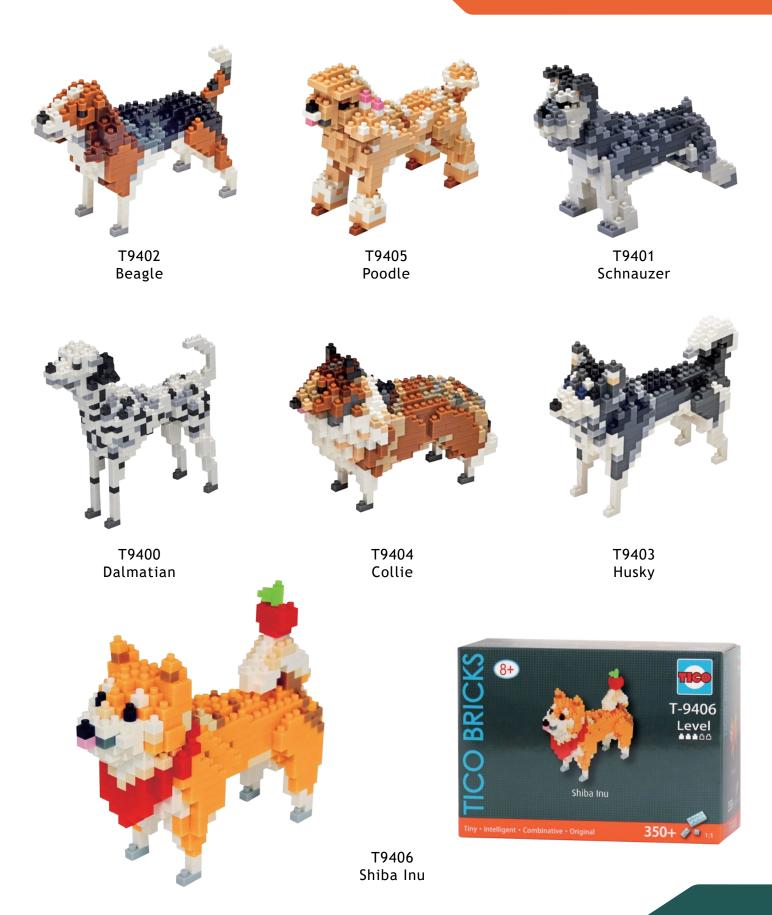

t product quality, but can also accommodate customers' ideas about what they want in their very own TICO product. From packaging to final product, TICO welcomes custom requests for customers' own packing codes or product designs. TICO will go through the process with the customer from start to finish. Please contact us for more information.

TICO Mini Bricks are made in Taiwan and emphasize strict quality control. The bricks comply with ASTM F963, EN71, CPSIA and international toy safety standards.

www.tico-brick.com

## **Dinosaur Series**

Ages 8+



T9610 Velociraptor



T9608 Pterodactyl



T9607 Triceratops



T9609 Stegosaurus



Tyrannosaurus



## **Ocean Creature Series**



T9704 Octopus



T9702 Seahorse



T9701 Sea Turtle



T9705 Lobster



T9703 Dolphin

## **Dog Series**



## **Animal Series**



T9303 Koala



T9309 Tasmanian Devil



T9307 Wombat



T9304 Cockatoo



T9305 Kangaroos





T9308 Echidna



T9306 Platypus



T9302 Emu



T9301 Flying Fox



T9516 Lion



T9505 Panda



T9504 Tiger



T9514 Elephant

## **Landmark Series**

T1521 The Louvre







T1501 Metropolitan Museum of Art



T1509
Gates of Harvard Yard

T1506 United States Capitol



T1507 Golden Gate Bridge



T1511 Tower Bridge



T1505 White House



T1508 Statue of Liberty



T 1534 Space Needle



T1504 Madison Square Garden



T1503 Amusement Park









T1523
The Leaning Tower of Pisa

T1522 Aegean Sea



T1525 Rialto Bridge

## **City Series**



T1123 City - Cinema



T1125 City - Police Station



T1128 City - Train Station



T1122 City - Hotel



T1126 City - Apartment