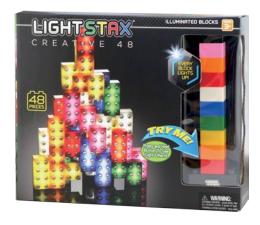

Carton Size: 6/12

Light Stax Creative 48 ITEM# LS1203

Set includes 48 Stax in 8 colors, 1 power base, and 1 USB power cable.

Carton Size: 6/12

Light Stax Creative 68 ITEM# LS1204

Set includes 68 Stax in 8 colors, 2 power bases, and 2 USB power cables.