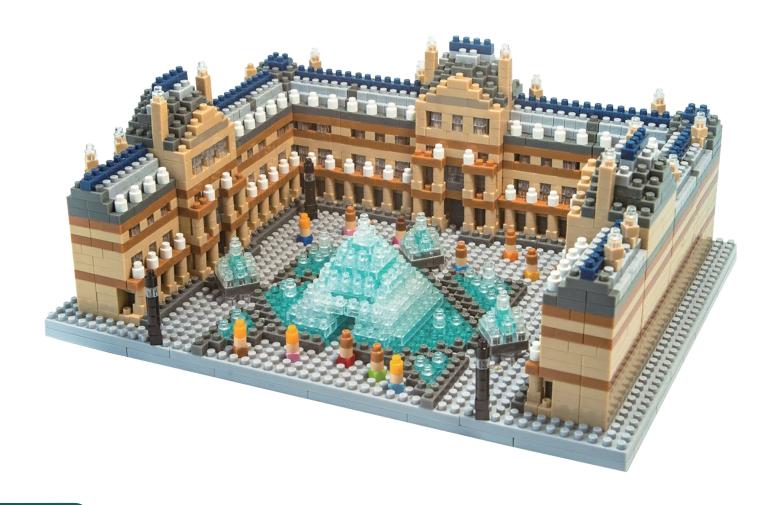

## **Landmark Series**

T1521 The Louvre

T1501 Metropolitan Museum of Art

T1509
Gates of Harvard Yard

T1506 United States Capitol

T1507 Golden Gate Bridge

T1511 Tower Bridge

T1505 White House