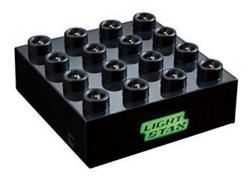

### **Light Stax® SYSTEM**

### Now with Sound Activated Function!

100% compatible with LEGO® bricks

Light Stax SYSTEM Expansion Pack (Solid RYBG)

ITEM# SS11001

This expansion pack includes: 24 solid SYSTEM bricks with LED in red, yellow, blue, and green.

Carton Size: 12