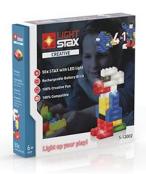

## **Light Stax® Creative Series**

Light Stax Creative 16 ITEM# LS1201

Set includes 16 Stax in 8 colors, 1 power base, and 1 USB power cable.

Carton Size: 6/12

Light Stax Creative 30 ITEM# LS1202

Set includes 30 Stax in 8 colors, 1 power base, and 1 USB power cable.

Carton Size: 6/12

Light Stax Creative 48 ITEM# LS1203

Set includes 48 Stax in 8 colors, 1 power base, and 1 USB power cable.

Carton Size: 6/12

Light Stax Creative 68 ITEM# LS1204

Set includes 68 Stax in 8 colors, 2 power bases, and 2 USB power cables.