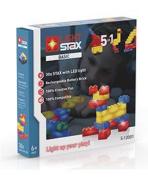

## Light Stax® Classic Series

Ages 3+

Light Stax Classic 12 ITEM# LS1101

Set includes 12 Stax in 6 colors, 1 power base, and 1 USB power cable.

Carton Size: 6/12

Light Stax Classic 36 ITEM# LS1103

Set includes 36 Stax in 6 colors, 1 power base, and 1 USB power cable.

Carton Size: 6/12

Light Stax Classic 24 ITEM# LS1102

Set includes 24 Stax in 6 colors, 1 power base, and 1 USB power cable.

Carton Size: 6/12

Light Stax Classic 102 ITEM# LS1104

Set includes 102 Stax in 6 colors, 2 power bases, and 2 USB power cables.