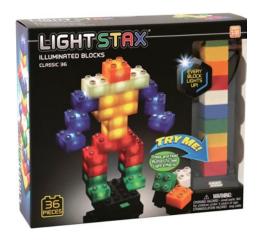

## Light Stax® Classic Series

Ages 3+

Light Stax Classic 12 ITEM# LS1101

Set includes 12 Stax in 6 colors, 1 power base, and 1 USB power cable.

Carton Size: 6/12

Light Stax Classic 36 ITEM# LS1103

Set includes 36 Stax in 6 colors, 1 power base, and 1 USB power cable.