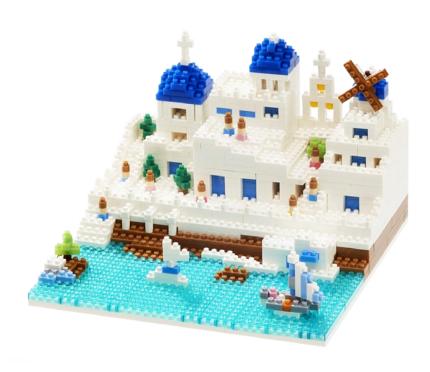

T1508 Statue of Liberty

T 1534 Space Needle

T1504 Madison Square Garden

T1503 Amusement Park

T1523
The Leaning Tower of Pisa

T1522 Aegean Sea

T1525 Rialto Bridge