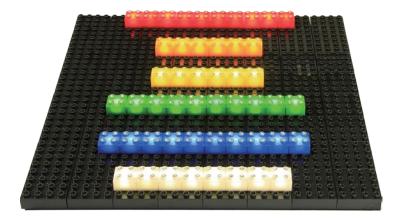

## Light Stax® Classic Series

Ages 3+

Light Stax Classic 12 ITEM# LS1101

Set includes 12 Stax in 6 colors, 1 power base, and 1 USB power cable.

Carton Size: 6/12

Light Stax Classic 36 ITEM# LS1103

Set includes 36 Stax in 6 colors, 1 power base, and 1 USB power cable.

Carton Size: 6/12

Light Stax Classic 24 ITEM# LS1102

Set includes 24 Stax in 6 colors, 1 power base, and 1 USB power cable.

Carton Size: 6/12

Light Stax Classic 102 ITEM# LS1104

Set includes 102 Stax in 6 colors, 2 power bases, and 2 USB power cables.