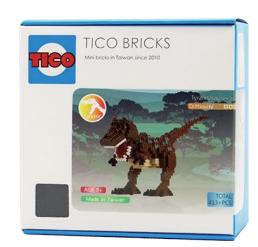

## **Dinosaur Series**

Ages 8+

T9610 Velociraptor

T9608 Pterodactyl

T9607 Triceratops

T9609 Stegosaurus

Tyrannosaurus