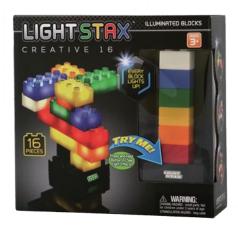

## **Light Stax® Creative Series**

Light Stax Creative 16 ITEM# LS1201

Set includes 16 Stax in 8 colors, 1 power base, and 1 USB power cable.

Carton Size: 6/12

Light Stax Creative 30 ITEM# LS1202

Set includes 30 Stax in 8 colors, 1 power base, and 1 USB power cable.