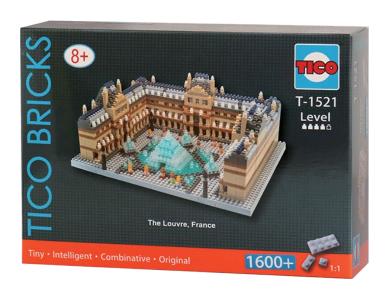

## **Landmark Series**

T1521 The Louvre

T1501 Metropolitan Museum of Art

T1509
Gates of Harvard Yard

T1506 United States Capitol

T1507 Golden Gate Bridge

T1511 Tower Bridge

T1505 White House