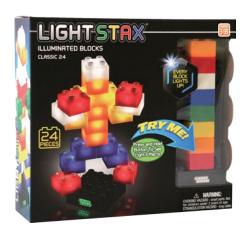

Carton Size: 6/12

Light Stax Classic 24 ITEM# LS1102

Set includes 24 Stax in 6 colors, 1 power base, and 1 USB power cable.

Carton Size: 6/12

Light Stax Classic 102 ITEM# LS1104

Set includes 102 Stax in 6 colors, 2 power bases, and 2 USB power cables.