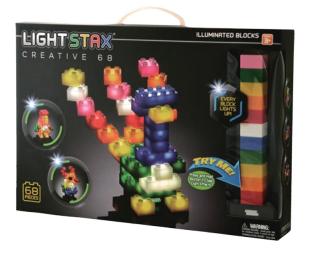

## **Light Stax® Creative Series**

Light Stax Creative 16 ITEM# LS1201

Set includes 16 Stax in 8 colors, 1 power base, and 1 USB power cable.

Carton Size: 6/12

Light Stax Creative 30 ITEM# LS1202

Set includes 30 Stax in 8 colors, 1 power base, and 1 USB power cable.

Carton Size: 6/12

Light Stax Creative 48 ITEM# LS1203

Set includes 48 Stax in 8 colors, 1 power base, and 1 USB power cable.

Carton Size: 6/12

Light Stax Creative 68 ITEM# LS1204

Set includes 68 Stax in 8 colors, 2 power bases, and 2 USB power cables.