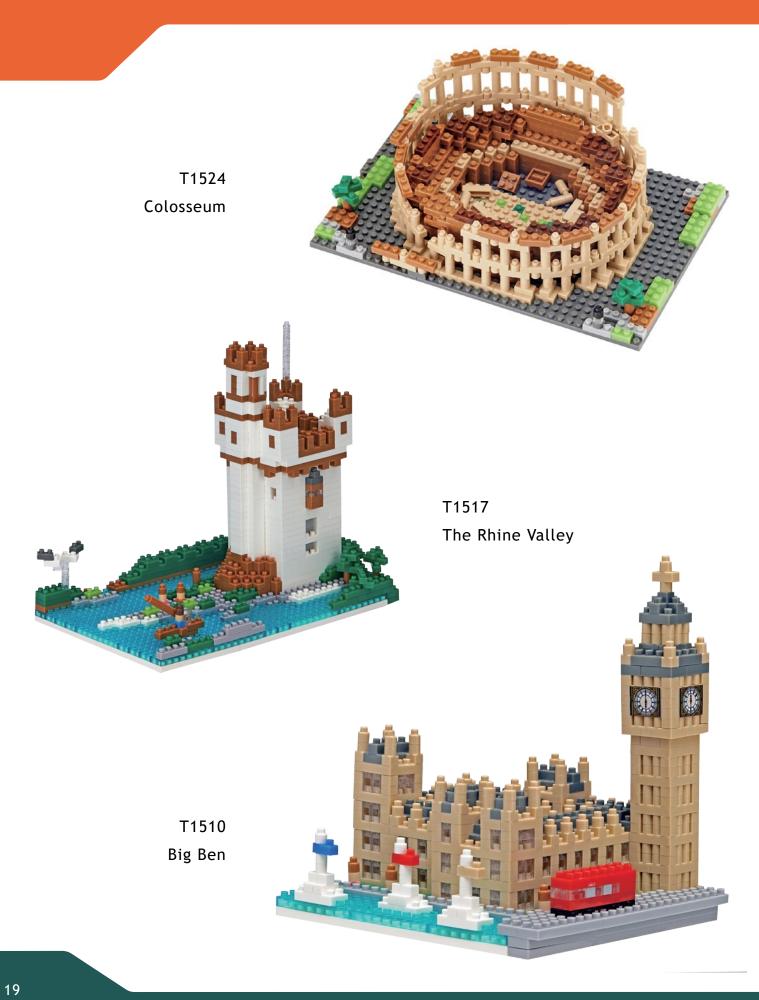

## **Landmark Series**

T1521 The Louvre

T1501 Metropolitan Museum of Art

T1509
Gates of Harvard Yard

T1506 United States Capitol

T1507 Golden Gate Bridge

T1511 Tower Bridge

T1505 White House

T1508 Statue of Liberty

T 1534 Space Needle

T1504 Madison Square Garden

T1503 Amusement Park

T1523
The Leaning Tower of Pisa

T1522 Aegean Sea

T1525 Rialto Bridge