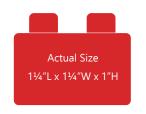

#### What are TICO Bricks?

TICO Mini Bricks are miniaturized building blocks with moving parts! They are the tiniest building bricks in the world! Each unit is 4 mm  $\times$  4 mm. The bricks come in a variety of rich colors and shapes, encouraging imaginative and creative play. Playing with these bricks can be both therapeutic and brain training. Through simple combinations of bricks, we can build and express things we love in life.