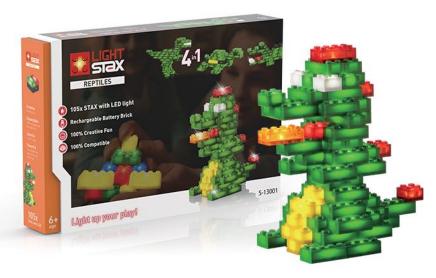

### Light Stax SYSTEM Reptiles Set ITEM# SS13001

This set includes: 105 SYSTEM bricks with LED, 1 rechargeable battery brick, 1 USB cable, and 1 brick separator.

Carton Size: 8