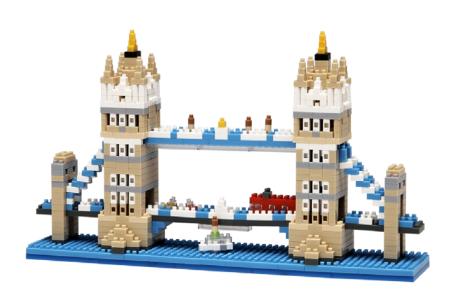

## **Landmark Series**

T1521 The Louvre

T1501 Metropolitan Museum of Art

T1509
Gates of Harvard Yard

T1506 United States Capitol

T1507 Golden Gate Bridge

T1511 Tower Bridge

T1505 White House