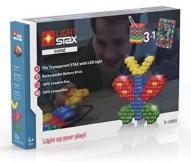

### Light Stax SYSTEM Shine Set ITEM# SS12003

This set includes: 75 SYSTEM bricks with LED, 1 rechargeable battery brick, 1 USB cable, and 1 brick separator.

Carton Size: 8