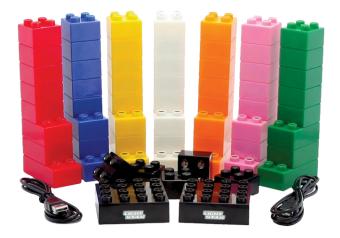

lors, 1 power base, and 1 USB power cable.

Carton Size: 6/12



Light Stax Classic 102 ITEM# LS1104

Set includes 102 Stax in 6 colors, 2 power bases, and 2 USB power cables.

Carton Size: 2/4



## **Light Stax® Creative Series**



Light Stax Creative 16 ITEM# LS1201

Set includes 16 Stax in 8 colors, 1 power base, and 1 USB power cable.

Carton Size: 6/12



Light Stax Creative 30 ITEM# LS1202

Set includes 30 Stax in 8 colors, 1 power base, and 1 USB power cable.

Carton Size: 6/12



Light Stax Creative 48 ITEM# LS1203

Set includes 48 Stax in 8 colors, 1 power base, and 1 USB power cable.

Carton Size: 6/12



Light Stax Creative 68 ITEM# LS1204

Set includes 68 Stax in 8 colors, 2 power bases, and 2 USB power cables.

Carton Size: 2/4

## Light Stax® Educational Series

Ages 3+





Light Stax Educational Set A ITEM# LS3001

Set includes 61 Stax in 8 colors, 2 power bases, and 2 USB power cables.

Carton Size: 4



Light Stax Educational Set B ITEM# LS3002

Set includes 122 Stax in 8 colors, 4 power bases, and 4 USB power cables.

Carton Size: 4



Light Stax Table Top ITEM# LS09050

This table top measures 20"x20" and comes with 50 Stax in 6 colors and 1 USB cable.

Carton Size: 1

Non-retail Bulk Packaging: Corrugated cardboard box

## **Light Stax® Extras**

Light Stax Expansion Pack - Red

ITEM# LS2001 6 Red Stax

Carton Size: 12



### **Light Stax Expansion Pack - Orange**

ITEM# LS2002 6 Orange Stax

Carton Size: 12



#### Light Stax Expansion Pack - Yellow

ITEM# LS2003 6 Yellow Stax

Carton Size: 12



# Light Stax Expansion Pack - Multi-Color ITEM# LS2007