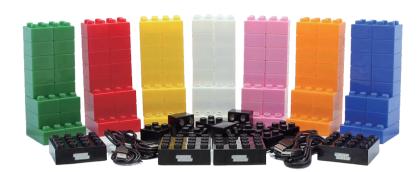

, 2 power bases, and 2 USB power cables.

Carton Size: 2/4



## **Light Stax® Creative Series**



Light Stax Creative 16 ITEM# LS1201

Set includes 16 Stax in 8 colors, 1 power base, and 1 USB power cable.

Carton Size: 6/12



Light Stax Creative 30 ITEM# LS1202

Set includes 30 Stax in 8 colors, 1 power base, and 1 USB power cable.

Carton Size: 6/12



Light Stax Creative 48 ITEM# LS1203

Set includes 48 Stax in 8 colors, 1 power base, and 1 USB power cable.

Carton Size: 6/12



Light Stax Creative 68 ITEM# LS1204

Set includes 68 Stax in 8 colors, 2 power bases, and 2 USB power cables.

Carton Size: 2/4

## Light Stax® Educational Series

Ages 3+





Light Stax Educational Set A ITEM# LS3001

Set includes 61 Stax in 8 colors, 2 power bases, and 2 USB power cables.

Carton Size: 4



Light Stax Educational Set B ITEM# LS3002

Set includes 122 Stax in 8 colors, 4 power bases, and 4 USB power cables.

Carton Size: 4



Light Stax Table Top ITEM# LS09050

This table top measures 20"x20" and comes with 50 Stax in 6 colors and 1 USB cable.

Carton Size: 1

Non-retail Bulk Packaging: Corrugated cardboard box

## **Light Stax® Extras**

Light Stax Expansion Pack - Red

ITEM# LS2001 6 Red Stax

Carton Size: 12



### **Light Stax Expansion Pack - Orange**

ITEM# LS2002 6 Orange Stax

Carton Size: 12



#### Light Stax Expansion Pack - Yellow

ITEM# LS2003 6 Yellow Stax

Carton Size: 12



# Light Stax Expansion Pack - Multi-Color ITEM# LS2007 6 Stax in 6 Colors Carton Size: 12

#### **Light Stax Expansion Pack - Green**

ITEM# LS2004 6 Green Stax

Carton Size: 12



### Ligh