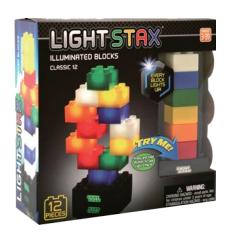

## Light Stax® Classic Series

Ages 3+

Light Stax Classic 12 ITEM# LS1101

Set includes 12 Stax in 6 colors, 1 power base, and 1 USB power cable.

Carton Size: 6/12

Light Stax Classic 36 ITEM# LS1103

Set includes 36 Stax in 6 colors, 1 power base, and 1 USB power cable.